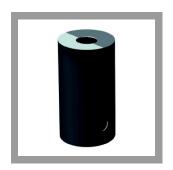

## POLE LED COD: E5700/LBI

Use:

outside, led

Installation:

Free standing

Body/structure:

Die-cast aluminium body

Coating

Epoxy powder coating with special treatment for outdoor use

Colour: White

Optic/reflector:

Pure aluminium reflector

Equipment:

Silicon rubber gaskets

Glass/diffuser:

Polycarbonate diffuser

Cable gland:

Silicon rubber cable gland PG11

Control gear:

Integrated LED diodes ballast, stabilized output current 550mA dc

Voltage: 220-240V 50/60Hz
Beam angle: Symmetric, omnidirectional

Insulation class: Insulation class 1

Weight: 6,500 kg
IP grade: 65
Glow wire: [850 °C]
Lamp included: Yes
Kind of led: Power LED
Colour temperature: 5000°K

Colour temperature: 5000 CRI: 80

Revisione scheda\*: 07-02-2012

POLE LED COD: E5700/LBI