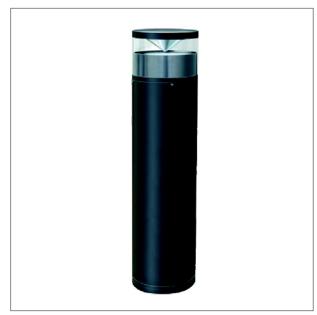

## POLE LED COD: E5700/LBI

Use:

outside, led

Installation:

Free standing

Body/structure:

Die-cast aluminium body

Coating

Epoxy powder coating with special treatment for outdoor use

Colour: White

Optic/reflector:

Pure aluminium reflector

Equipment:

Silicon rubber gaskets

Glass/diffuser:

Polycarbonate diffuser

Cable gland:

Silicon rubber cable gland PG11

Control gear:

Integrated LED diodes ballast, stabilized output current 550mA dc

Voltage: 220-240V 50/60Hz
Beam angle: Symmetric, omnidirectional

Insulation class: Insulation class 1

Weight: 6,500 kg
IP grade: 65
Glow wire: [850 °C]
Lamp included: Yes
Kind of led: Power LED
Colour temperature: 5000°K

Colour temperature: 5000 CRI: 80

Revisione scheda\*: 07-02-2012

POLE LED COD: E5700/LBI