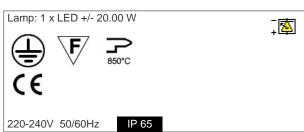

Cable gland:

Silicon rubber cable gland PG11

Control gear:

Integrated LED diodes ballast, stabilized output current 550mA dc

Voltage: 220-240V 50/60Hz
Beam angle: Symmetric, omnidirectional

Insulation class: Insulation class 1

Weight: 6,500 kg
IP grade: 65
Glow wire: [850 °C]
Lamp included: Yes
Kind of led: Power LED
Colour temperature: 5000°K

Colour temperature: 5000 CRI: 80

Revisione scheda\*: 07-02-2012

POLE LED COD: E5700/LBI