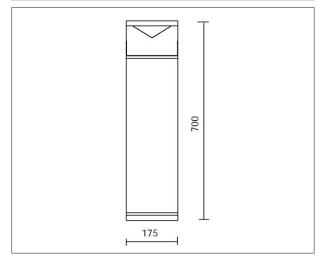

Weight: 6,500 kg
IP grade: 65
Glow wire: [850 °C]
Lamp included: Yes
Kind of led: Power LED
Colour temperature: 5000°K

Colour temperature: 5000 CRI: 80

Revisione scheda\*: 07-02-2012

POLE LED COD: E5700/LBI